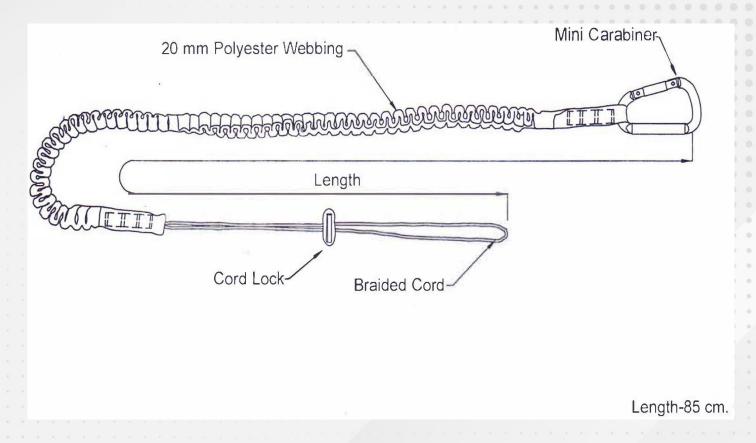

## **TOOL LANYARD**

**Part Number: TL01NB-SK** 

| SPECIFICATIONS |                                                                                                                                                                                                              |
|----------------|--------------------------------------------------------------------------------------------------------------------------------------------------------------------------------------------------------------|
| Design         | <ul> <li>Convenient stretch lanyard for tool holding</li> <li>Provided with a light-weight carabiner for attachment to the user's belt</li> <li>Elasticated webbing used for contraction property</li> </ul> |
| Material       | <ul><li>Webbing: 0.79 in. polyester</li><li>Carabiner: high strength aluminum</li></ul>                                                                                                                      |
| Strength       | → Tool lanyard: 22 lbs.                                                                                                                                                                                      |
| Weight         | > 0.15 lbs. ± 0.02 lbs.                                                                                                                                                                                      |
| Length         | <ul><li>Relaxed length: 2.79 ft.</li><li>Expanded length: 4.43 ft.</li></ul>                                                                                                                                 |